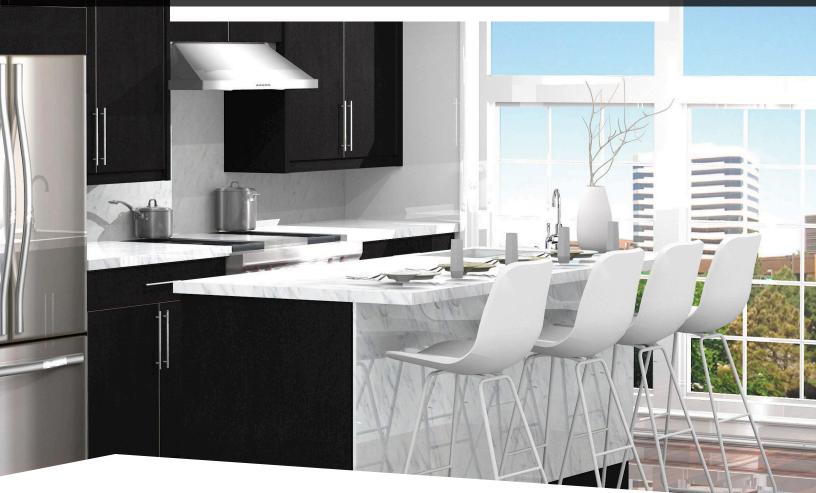

## **ProKitchen Software**

Join thousands of designers, architects, home builders and remodelers who rely on the pioneering technology of ProKitchen Software.

ProKitchen is the only professional kitchen and bath design software that runs on native Mac and Windows devices, providing astonishing photorealistic 3D renderings and access to hundreds of manufacturers catalogs, ensuring accurate pricing quotes.

### ...and are bringing you the solution.

ProKitchen Software delivers an unparalleled level of realism. Every color, pattern and finish appears true-to-life, allowing your customer to feel as though they're walking through the design, experiencing each and every detail. Your customer will be able to choose from hundreds of manufacturer catalogs, designing their kitchen or bath to be a perfect fit. ProKitchen's distinctive products provide opportunities for increased sales and revenue as well as a higher level of productivity for kitchen and bathroom dealers, designers, architects, and builders.

#### Photo-realistic Renderings

Sell your clients on your design with renderings that let them truly experience it. Every color, pattern and finish appear true to life, and each rendering can be viewed as a fully rotational, 360 degree panorama.