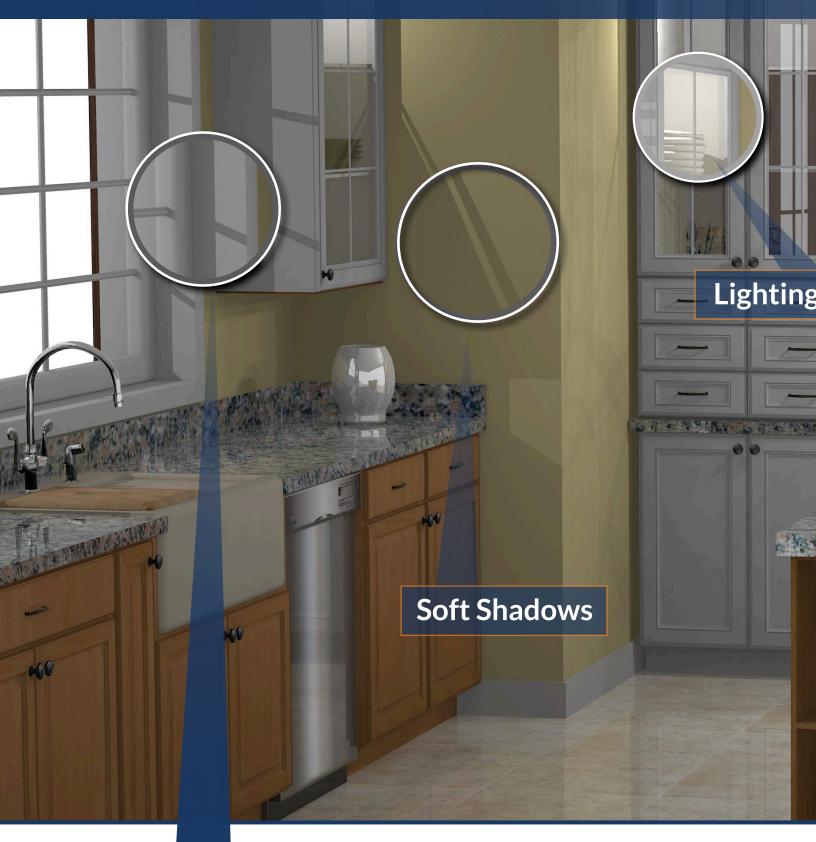

#### NEW 3D Sunlight Auto-Positioning

Manually positioning sunlight behind a window is a challege. ProKitchen tackles this issue with the Sunlight Auto-Positioning Feature that positions light behind windows at the proper height and distance, automatically.

NEW Lighting Wizard Save time and position cabinet lights, toe-kick lights and molding lights automatically. Just specify lighting wattage and number of lights and you'll get beautifully positioned cabinets with a click of your mouse.

# NEW Window Shades & Blinds Wizard

The new window shades and blinds wizards allow for the tilting of shades and blinds at any angle. They can also be raised or lowered in a realistic way, and natural blind shadows create a rendering that more closely mimics a photograph.