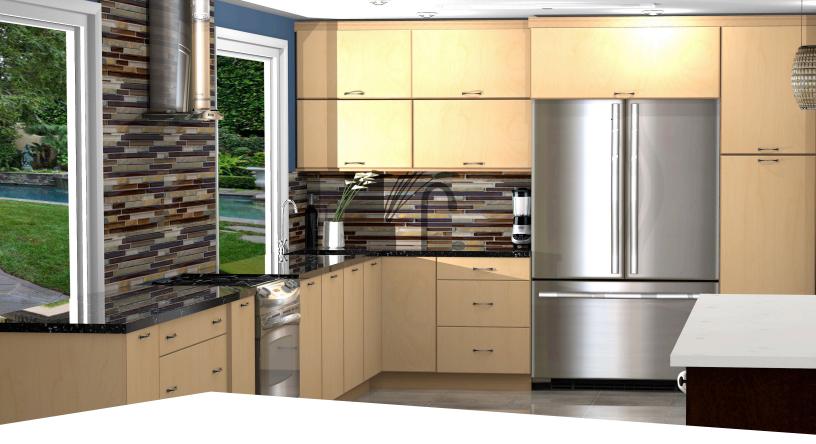

## **ProKitchen Software**

Join thousands of designers, architects, home builders and remodelers who rely on the pioneering technology of ProKitchen Software.

ProKitchen is the only professional kitchen and bath design software that runs on native Mac and Windows devices, providing astonishing photorealistic 3D renderings and access to hundreds of manufacturers catalogs, ensuring accurate pricing quotes.

### ...and are bringing you the solution.

ProKitchen Software delivers an unparalleled level of realism. Every color, pattern and finish appears true-to-life, allowing your customer to feel as though they're walking through the design, experiencing each and every detail. Your customer will be able to choose from hundreds of manufacturer catalogs, designing their kitchen or bath to be a perfect fit. ProKitchen's distinctive products provide opportunities for increased sales and revenue as well as a higher level of productivity for kitchen and bathroom dealers, designers, architects, and builders.

#### Photo-realistic Renderings

Sell your clients on your design with renderings that let them truly experience it. Every color, pattern and finish appear true to life, and each rendering can be viewed as a fully rotational, 360 degree panorama.