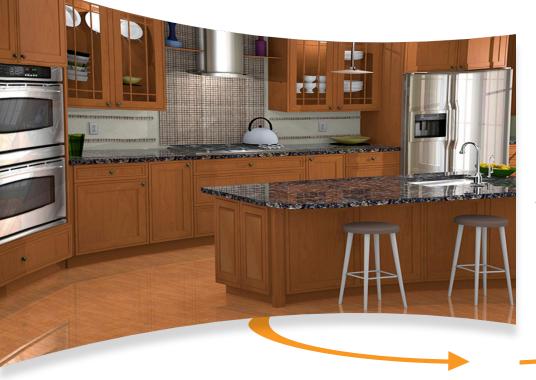

## **ProKitchen Software**

Join thousands of designers, architects, home builders and remodelers who rely on the pioneering technology of ProKitchen Software.

ProKitchen is the only professional kitchen and bath design software that runs on native Mac and Windows devices, providing astonishing photorealistic 3D renderings and access to hundreds of manufacturers catalogs, ensuring accurate pricing quotes.

### ...and are bringing you the solution.

ProKitchen Software delivers an unparalleled level of realism. Every color, pattern and finish appears true-to-life, allowing your customer to feel as though they're walking through the design, experiencing each and every detail. Your customer will be able to choose from hundreds of manufacturer catalogs, designing their kitchen or bath to be a perfect fit. ProKitchen's distinctive products provide opportunities for increased sales and revenue as well as a higher level of productivity for kitchen and bathroom dealers, designers, architects, and builders.

#### Photo-realistic Renderings

Sell your clients on your design with renderings that let them truly experience it. Every color, pattern and finish appear true to life, and each rendering can be viewed as a fully rotational, 360 degree panorama.